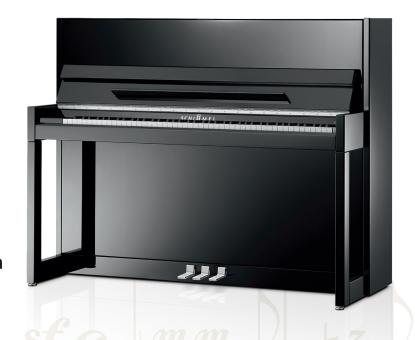

## Focus Open Silver – Outstanding Design

Focus Open 2011, the Baden-Württemberg International Design Award, has been a firm part of the German competition scene for many years now. Both in Germany and beyond its borders, this highly regarded design award enjoys a good reputation, and its respectability and non-commercial orientation means that it is held in high esteem. When the highest musicality connects with first-class design, it produces a masterpiece like the Schimmel C 116 Modern Cubus piano. The clear and minimalistic presentation stresses the vertical line and lends itself well to the model's size. New finishing techniques and materials, like aluminum used as counterpoint to the polished piano lacquer, underline the important visual elements of the instrument.

C116 Modern Cubus

Focus Open Silver 2011